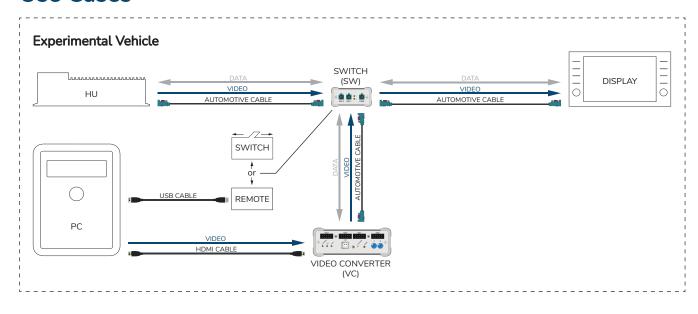

links



# The answer to your challenges is here

Remote control switching of automotive video links



#### **Features**

- Remote control switching
- Remote control via Toggle Switch or USB command
- Wide variety of TZ add-on products

## **General Device Structure**





# **Key Features**

- For high and low speed applications, optimized for automotive video link
- Pass-through of power over video link
- Minimal losses between in- and output
- No latency between in- and output

# **Typical Customer Applications**

- Switching of multiple sources to one sink in experimental vehicle
- Automated hardware in the loop testing
- Environmental testing under same conditions for muliple devices without test setup modification
- PV Product Validation + DV Device Validation



## **Use Cases**







# **Use Cases**







## **Technical Data**

| PC Interface (configuration) | USB 2.0 (Virtual COM-Port)        |
|------------------------------|-----------------------------------|
| Automotive Video Links       | GMSL1, GMSL2, GMSL3, FPD-Link III |
| Power Supply                 | 12 V (DC)                         |

## **Switch Variations**

| Part No | Connector       | Features           |
|---------|-----------------|--------------------|
| SW0013  | Rosenberger HSD | 8:1 1:8 X          |
| SW0030  | Rosenberger HSD | 2:1 1:2 \(\infty\) |
| SW0081  | FAKRA           | 2:1 1:2            |
| SW0090  | FAKRA           | 8:1 1:8            |
| SW0400  | H-MTD           | 8:1 1:8            |
| SW0410  | H-MTD           | 2:1 1:2            |













SW0013

SW0030

SW0081