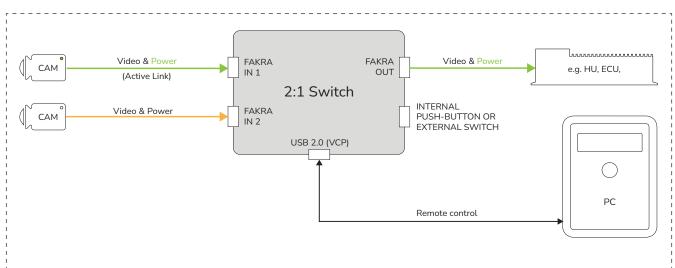

## **General Device Structure**

# **Key Features**

- For high and low speed applications, optimized for automotive video link
- Pass-through of power over video link
- Minimal losses between in- and output
- No latency between in- and output