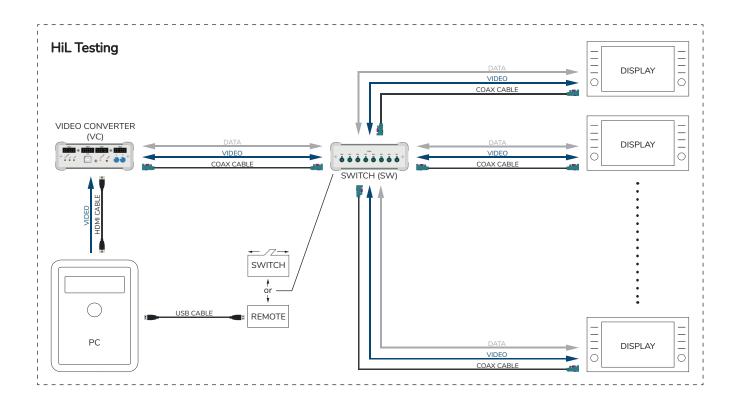

your challenges is here

Remote control switching of automotive video links



#### **Features**

- Remote control switching
- Remote control via Toggle Switch or USB command
- Wide variety of TZ add-on products

## **General Device Structure**





# **Key Features**

- For high and low speed applications, optimized for automotive video link
- Pass-through of power over video link
- Minimal losses between in- and output
- No latency between in- and output

# **Typical Customer Applications**

- Switching of multiple sources to one sink in experimental vehicle
- Automated hardware in the loop testing
- Environmental testing under same conditions for muliple devices without test setup modification
- PV Product Validation + DV Device Validation



## **Use Cases**







# **Use Cases**







## **Technical Data**

| PC Interface (configuration) | USB 2.0 (Virtual COM-Port)        |
|------------------------------|-----------------------------------|
| Automotive Video Links       | GMSL1, GMSL2, GMSL3, FPD-Link III |
| Power Supply                 | 12 V (DC)                         |

## **Switch Variations**

| Part No | Connector       | Features           |
|---------|-----------------|--------------------|
| SW0013  | Rosenberger HSD | 8:1 1:8 X          |
| SW0030  | Rosenberger HSD | 2:1 1:2 \(\infty\) |
| SW0081  | FAKRA           | 2:1 1:2            |
| SW0090  | FAKRA           | 8:1 1:8            |
| SW0400  | H-MTD           | 8:1 1:8            |
| SW0410  | H-MTD           | 2:1 1:2            |













SW0013

SW0030

SW0081

SW0090

SW0400

SW0410