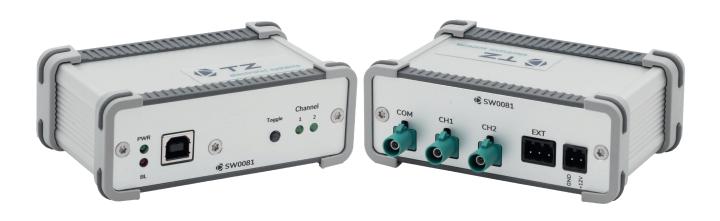

## **Switch Variations**

| Part No | Connector       | Features           |
|---------|-----------------|--------------------|
| SW0013  | Rosenberger HSD | 8:1 1:8 X          |
| SW0030  | Rosenberger HSD | 2:1 1:2 \(\infty\) |
| SW0081  | FAKRA           | 2:1 1:2            |
| SW0090  | FAKRA           | 8:1 1:8            |
| SW0400  | H-MTD           | 8:1 1:8            |
| SW0410  | H-MTD           | 2:1 1:2            |

SW0013

SW0030

SW0081

SW0090

SW0400

SW0410

TZ Electronic Systems GmbH 75223 Niefern-Öschelbronn www.tz-es.com General Inquiries info@tz-es.com +49 7233 – 958 99 45 Availability by telephone: Monday through Thursday, 8 a.m. to 4 p.m. Friday 8 to noon Sales
sales@tz-es.com
+49 7233 – 958 99 64
Availability by telephone:
Monday through Thursday,
9 a.m. to 4 p.m.
Friday 9 to noon