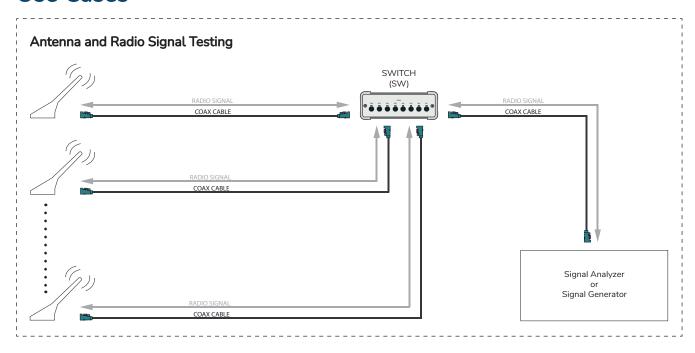

to your challenges is here

Remote control switching of automotive video links



#### **Features**

- Remote control switching
- Remote control via Toggle Switch or USB command
- Wide variety of TZ add-on products

## **General Device Structure**





# **Key Features**

- For high and low speed applications, optimized for automotive video link
- Pass-through of power over video link
- Minimal losses between in- and output
- No latency between in- and output

# **Typical Customer Applications**

- Switching of multiple sources to one sink in experimental vehicle
- Automated hardware in the loop testing
- Environmental testing under same conditions for muliple devices without test setup modification
- PV Product Validation + DV Device Validation



## **Use Cases**







# **Use Cases**







## **Technical Data**

| PC Interface (configuration) | USB 2.0 (Virtual COM-Port)        |
|------------------------------|-----------------------------------|
| Automotive Video Links       | GMSL1, GMSL2, GMSL3, FPD-Link III |
| Power Supply                 | 12 V (DC)                         |

## **Switch Variations**

| Part No | Connector       | Features           |
|---------|-----------------|--------------------|
| SW0013  | Rosenberger HSD | 8:1 1:8 X          |
| SW0030  | Rosenberger HSD | 2:1 1:2 \(\infty\) |
| SW0081  | FAKRA           | 2:1 1:2            |
| SW0090  | FAKRA           | 8:1 1:8            |
| SW0400  | H-MTD           | 8:1 1:8            |
| SW0410  | H-MTD           | 2:1 1:2            |













SW0013

SW0030

SW0081

SW0090

SW0400

SW0410