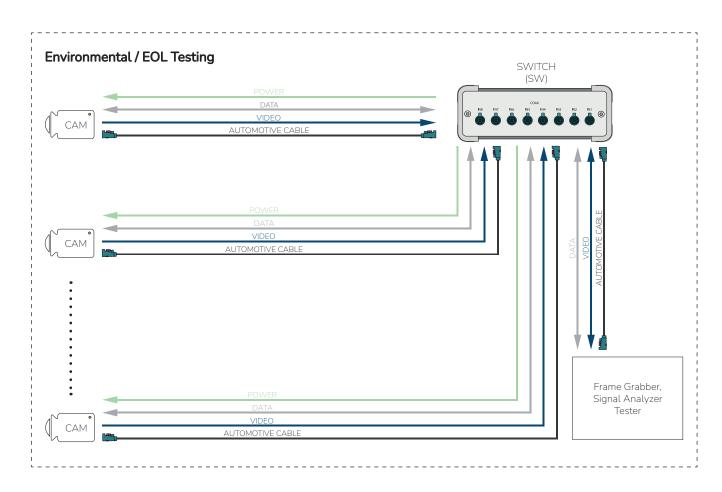

inks



# The answer to your challenges is here

Remote control switching of automotive video links



#### **Features**

- Remote control switching
- Remote control via Toggle Switch or USB command
- Wide variety of TZ add-on products

## **General Device Structure**





# **Key Features**

- For high and low speed applications, optimized for automotive video link
- Pass-through of power over video link
- Minimal losses between in- and output
- No latency between in- and output

# **Typical Customer Applications**

- Switching of multiple sources to one sink in experimental vehicle
- Automated hardware in the loop testing
- Environmental testing under same conditions for muliple devices without test setup modification
- PV Product Validation + DV Device Validation



## **Use Cases**







# **Use Cases**







## **Technical Data**

| PC Interface (configuration) | USB 2.0 (Virtual COM-Port)        |
|------------------------------|-----------------------------------|
| Automotive Video Links       | GMSL1, GMSL2, GMSL3, FPD-Link III |
| Power Supply                 | 12 V (DC)                         |

## **Switch Variations**

| Part No | Connector       | Features           |
|---------|-----------------|--------------------|
| SW0013  | Rosenberger HSD | 8:1 1:8 X          |
| SW0030  | Rosenberger HSD | 2:1 1:2 \(\infty\) |
| SW0081  | FAKRA           | 2:1 1:2            |
| SW0090  | FAKRA           | 8:1 1:8            |
| SW0400  | H-MTD           | 8:1 1:8            |
| SW0410  | H-MTD           | 2:1 1:2            |













SW0013

SW0030

SW0081

SW