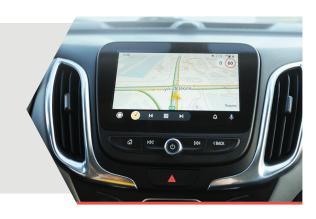

### I. IN-CAR VIDEO MONITORING

Our In-Car Video Monitoring allows you to examine the vehicle holistically. Every item of data can be seamlessly recorded and analysed.

### Carrying out a test drive

The video signal and the complete data communication can be analyzed and recorded without any compromises and to the full extent during test drives. Video Converter (SER / DES), Coupler